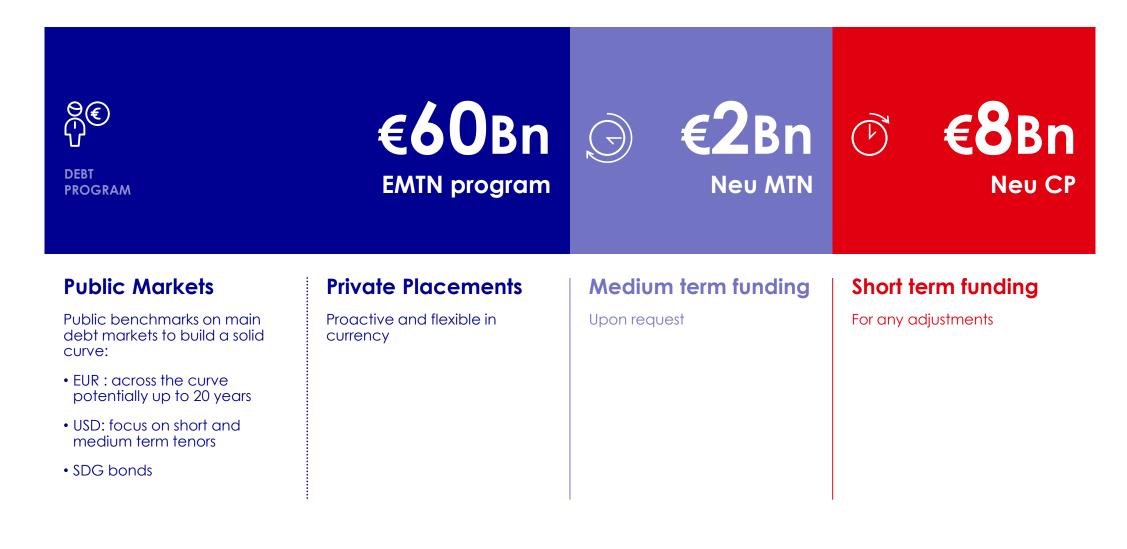

## **AFD'S FUNDING STRATEGY**

### 3 main priorities will feed into the development of volumes