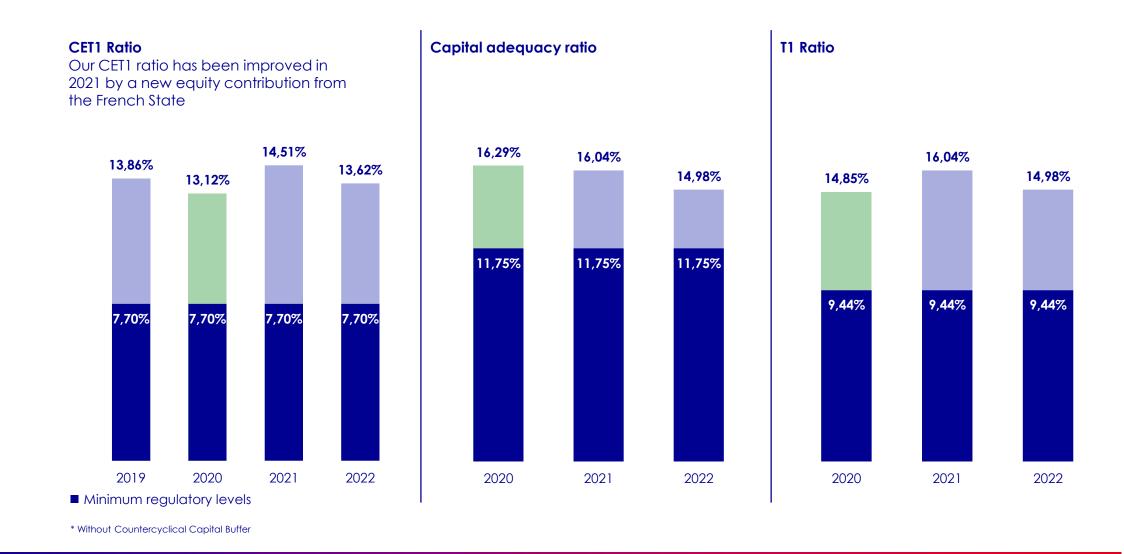

## **AFD STRONG CAPITALIZATION**

#WorldInCommon

15

In 2016 the French State has strengthened AFD's capital by turning €2.4Bn of subordinated loans (Tier2) into Core Tier One.

Furthermore, equity of the Group were reinforced by €1.4Bn of Capital CET1 in 2021.