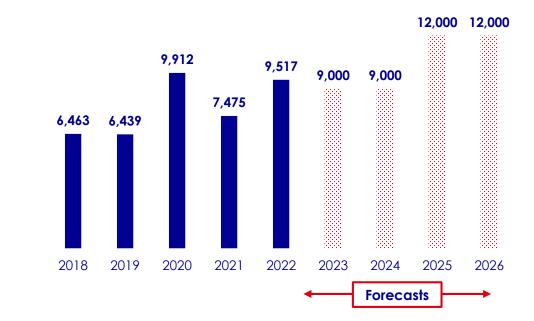

### CAPITAL MARKET HIGHLIGHTS In € Mn

AFD'S DISBURSEMENTS (LOANS)

**FUNDING PROGRAM** 

|              | Current<br>amount | Initial<br>amount | Ссу  | Coupon                    | Tenor     | Maturity | Туре   | vs. OAT |
|--------------|-------------------|-------------------|------|---------------------------|-----------|----------|--------|---------|
| 131          | 1750              | 1750              | USD  | 4,38%                     | 3         | fév r-26 | Public |         |
| Public deals |                   | 1500              | EUR  | 2,88%                     | 7         | janv-30  | Public | 51      |
|              | 500               | 500               | GBP  | 4,38%                     | 3,2       | mars-26  | Public |         |
|              |                   |                   | Toto | al 2023 3,99              |           | a.       |        |         |
|              |                   | 1200              | EUR  | 3,50%                     | 10Y       | fev -33  | Public | 55      |
|              |                   | 1250              | USD  | 4,00%                     | 5y        | sept-27  | Public |         |
|              | 400               | 400               | EUR  | 1,13%                     | 15y       | mars-37  | P.Tap  | 36      |
|              | 1000              | 1000              | USD  | 3,13%                     | 2y        | juin-24  | Public |         |
|              | · <u>·</u> + 1500 | 1500              | EUR  | 1,625%                    | 10y       | mai-32   | Public | 33      |
|              | 1500              | 750               | EUR  | 1,13%                     | 15y       | mars-37  | Public | 27      |
|              | 540               | 500               | GBP  | 1,25%                     | 3,5y      | juin-25  | Public |         |
|              | 1600              | 1500              | USD  | 1,38%                     | Зу        | janv -25 | Public |         |
|              |                   |                   | Toto | al <mark>2022</mark> 9,51 | 7 Bn € E  | q.       |        |         |
|              | 700               | 600               | USD  | FRN                       | Зу        | nov -24  | Public |         |
|              |                   | 2000              | EUR  | 0,125%                    | 10Y       | sept-31  | Public | 18      |
|              | · <u>·</u> · 1500 | 1500              | EUR  | 0,010%                    | 7,5Y      | nov -28  | Public | 18      |
|              | 1380              | 1250              | EUR  | 0,375%                    | 15,2Y     | mai-36   | Public | 22      |
|              | 2000              | 2000              | USD  | 0,625%                    | 5Y        | janv-26  | Public | 22      |
|              |                   |                   | Toto | al <mark>2021</mark> 7,47 | 75 Bn € E | q.       |        |         |
|              |                   | 2000              | EUR  | 0,00%                     | 7Y        | oct-27   | Public | 27      |
|              | Matured           | 1000              | USD  | FRN                       | 1,5Y      | déc-21   | Public |         |
|              | 1850              | 1000              | EUR  | 0,50%                     | 15Y       | mai-35   | P.Tap  | 35      |
|              | 2000              | 2000              | USD  | 0,75%                     | ЗY        | av r-23  | Public |         |
|              | 1500              | 1500              | EUR  | 0,25%                     | 10Y       | mai-30   | Public | 42      |
|              | 1500              | 1000              | EUR  | 0,00%                     | 5Y        | mars-25  | Public | 23      |
|              |                   |                   | Toto | al <mark>2020</mark> 9,91 | 2 Bn € E  | q.       |        |         |
|              | 1850              | 750               | EUR  | 0,50%                     | 15Y       | mai-35   | Public | 28      |
|              | 2000              | 2000              | EUR  | 0,25%                     | 10Y       | juin-29  | Public | 29      |
|              | Matured           | 650               | USD  | FRN                       | 2Y        | juin-21  | Public |         |
|              | 2000              | 700               | EUR  | 0,38%                     | 5Y        | av r-24  | P.Tap  | 33      |
|              | Matured           | 2000              | USD  | 2,75%                     | 3Y        | janv-22  | Public |         |
|              |                   |                   | Toto | al 2019 6,43              | 89 Bn € E | q.       |        |         |
|              | S Climo           | ate Bond          | d    |                           |           |          |        |         |
|              |                   | inable E          |      |                           |           |          |        |         |