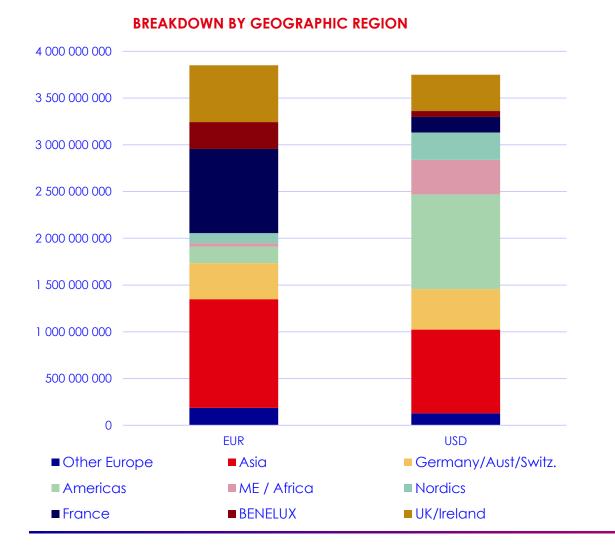

| USD  | 2,75%                     | 3Y        | janv-22  | Public |         |
|              |                   |                   | Toto | al 2019 6,43              | 89 Bn € E | q.       |        |         |
|              | S Climo           | ate Bond          | d    |                           |           |          |        |         |
|              |                   | inable E          |      |                           |           |          |        |         |



#WorldInCommon

## **REDEMPTION PROFILE**

Market debt outstanding under EMTN program as of April 28th, 2023





## **INVESTOR DISTRIBUTION OVERVIEW: PUBLIC ISSUES (2017-2022)**



#### BREAKDOWN BY GEOGRAPHIC REGION

BREAKDOWN BY INVESTOR TYPE



## **INVESTOR PROFILE BY CURRENCY OF ISSUANCE (2022)**



#### BREAKDOWN BY INVESTOR TYPE



#### O AFD AGENCE FRANÇAISE DE DÉVELOPPEMENT

#### #WorldInCommon



# SUSTAINABLE DEVELOPMENT GOALS BOND ISSUANCE PROGRAM



## THE SDGS ARE AT THE HEART OF THE AFD GROUP'S SIX STRATEGIC TRANSITIONS

The AFD Group's strategic vision and organization is based on its **own assessment of the 17 Sustainable Development Goals**, grouped into **six transitions categories** (certain SDGs also being transversal):





## THE "SUSTAINABLE DEVELOPMENT ANALYSIS AND OPINION" MECHANISM

A tool to monitor the interplays between the SDGs

- Taking the stakes of sustainable development into account transversally in AFD's financing operations
- Raising various questions and encouraging the consideration of projects' impacts
- Associating counterparties as soon as they