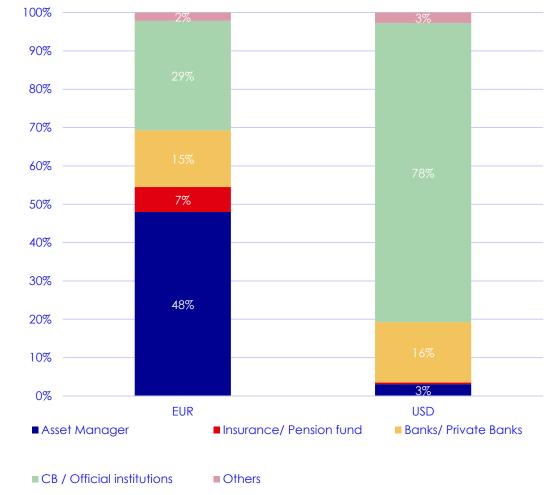

## **INVESTOR PROFILE BY CURRENCY OF ISSUANCE (2022)**

#### BREAKDOWN BY INVESTOR TYPE