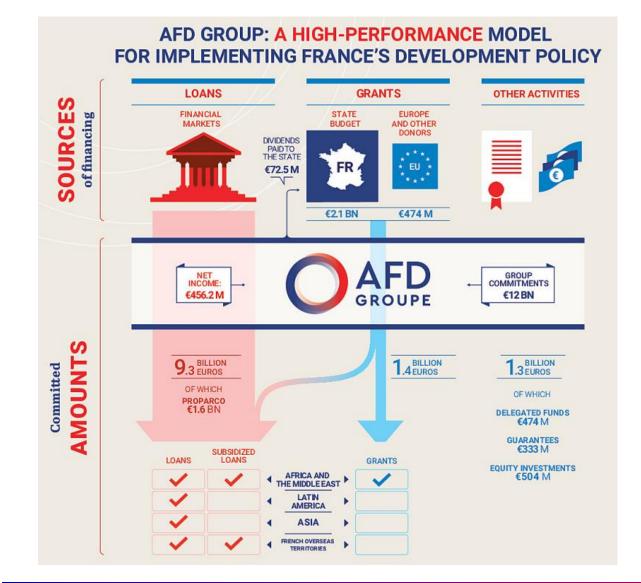

## **SOURCES OF FINANCING**

In addition to its market resources which represent the main part of its funding (€10 Bn approx.), AFD receives funds from the French state and other donors (€2.5 Bn approx.). These grants are passed to final beneficiaries through direct grants and subsidized loans.

#### Around 40% of our loans are non-subsidized.

The interest rate to the final beneficiary covers the cost of the market resource, the operational costs and the cost of risk : **no budgetary aid**.

On subsidized loans, the rate to the final beneficiary is lower than the all-in cost for AFD : the difference is covered by public credits, with no impact on our net income.

All grant funds are passed to final beneficiaries, with no impact on our net income (management fees covered by the State).