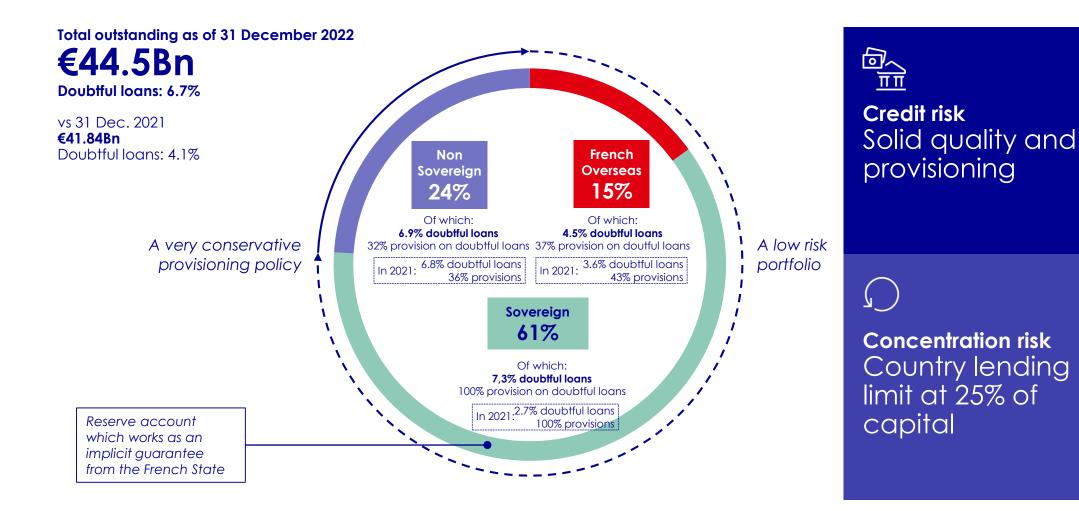

| 56            | 37,36                                      |             |       | 7.91                      |          |       | 54.23                       |                    |         |
| 2020 2021 2022                                                     | <b>40</b><br>2020 2021 20                                                                                                          | )22           | 2020                                       | 2021        | 2022  | 2020                      | 2021     | 2022  | 2020                        | 2021               | 2022    |

\* Taking into account loans given on behalf of third parties, with a guarantee from them



## **AFD STRONG CAPITALIZATION**



#WorldInCommon

15

## **SOLID ASSET QUALITY**





## **CONSERVATIVE MARKET RISK POLICY**

| EXCHANGE /<br>INTEREST<br>RATE RISK | Minimized by internal policy and hedging       | All issues and<br>loans swapped into<br>Euros floating rate                         | Internal policy:<br>• Single currency exposure < 1,5% of Consolidated Capital<br>• Global forex position < 3% of Consolidated Capital | No<br>speculative<br>trading                         |
|-------------------------------------|------------------------------------------------|-------------------------------------------------------------------------------------|---------------------------------------------------------------------------------------------------------------------------------------|------------------------------------------------------|
| COUNTERPARTY<br>RISK