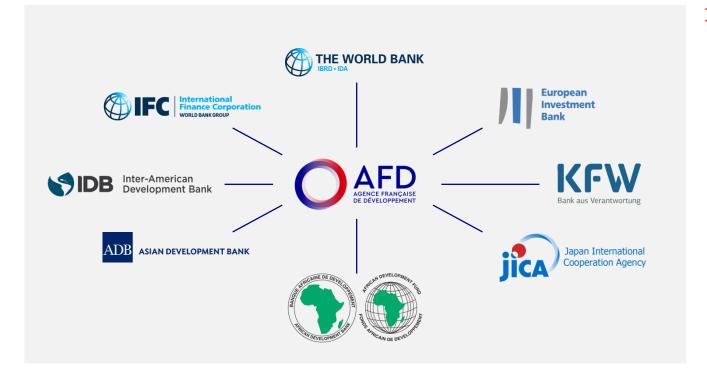

## AFD AND ITS INTERNATIONAL PARTNERS

Since October 2017 and until the end of the year, our CEO Remy Rioux has had the honour of leading the **IDFC**\* which brings together 27 development banks and AFD remains very committed to the **Finance in Common Summit (FiCS)** movement, which brings together the 530 public development banks.

Each year, IDFC commits an average of US\$ 150 billion to "green" and climate financing, representing about 25% of its total financial commitments.

It makes this worldwide organization the foremost global public donor for energy and ecological transitions.

\* International Development Finance Club