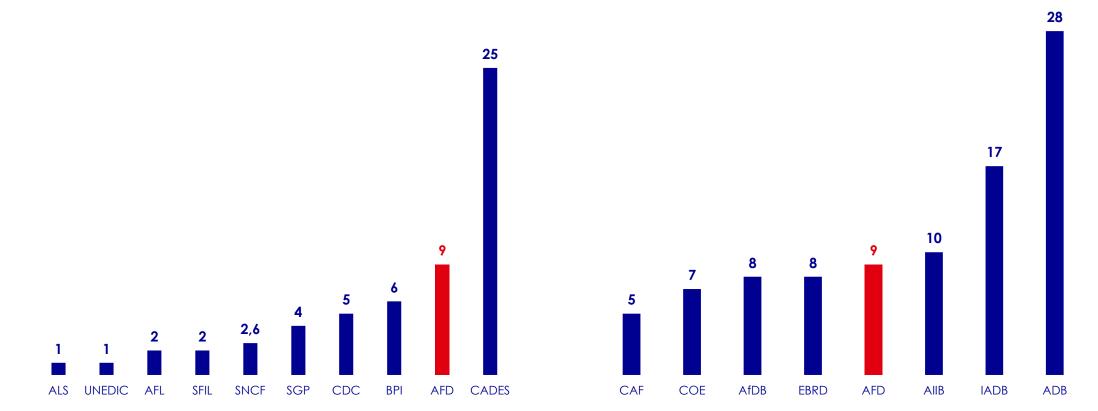

## AFD & PEERS EXPECTED FUNDING PROGRAM IN 2023

In Bn € – January 2023 Figures

AFD IN THE FRENCH AGENCIES UNIVERSE

#### AFD IN THE DEVELOPMENT BANKS UNIVERSE