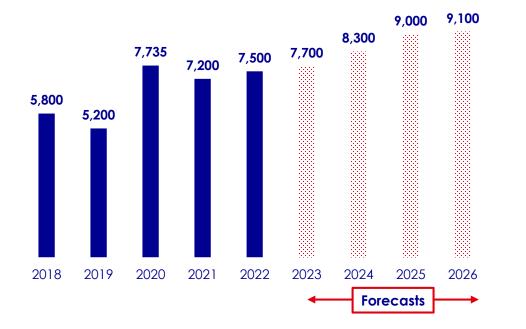

### CAPITAL MARKET HIGHLIGHTS In € Mn

AFD'S DISBURSEMENTS (LOANS)

**FUNDING PROGRAM** 

#### Stabilization of annual financing need around EUR 9Bn and an increase in 2025-2026 :

- An increase in the commitments since 2015 which has resulted in an increase in disbursements and funding program
- A sharp growth of disbursements in 2020 to support our partners during the Covid 19 crisis
- AFD funding program stabilized around EUR 9Bn for the coming years with an expected increase in 2025, in line with higher disbursements.