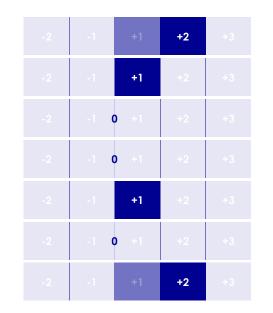

1,51

Interlinkages between SDGs taken into account

Positive interlinkages between SDGs taken into account

## 0/+

**Only loans with positive or neutral** on each of the six dimensions of the "Sustainable Development Analysis and Opinion" mechanism

- D1. Sustainable growth and resilient economy
- D2. Social well-being and reduction of social imbalances
- D3. Gender equality
- D4. Conservation of biodiversity, management of natural environments and resources
- D5.a. Transition to a low-carbon trajectory
- D5.b. Resilience to climate change
- D6, Sustainability of project's effects and governance framework