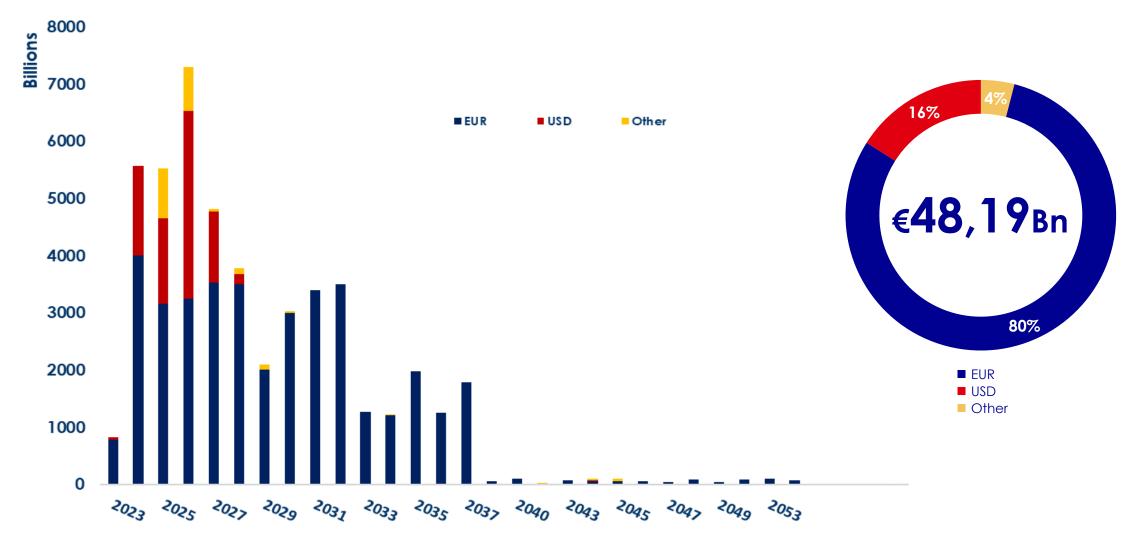

## **REDEMPTION PROFILE**

Market debt outstanding under EMTN program as of April 28th, 2023