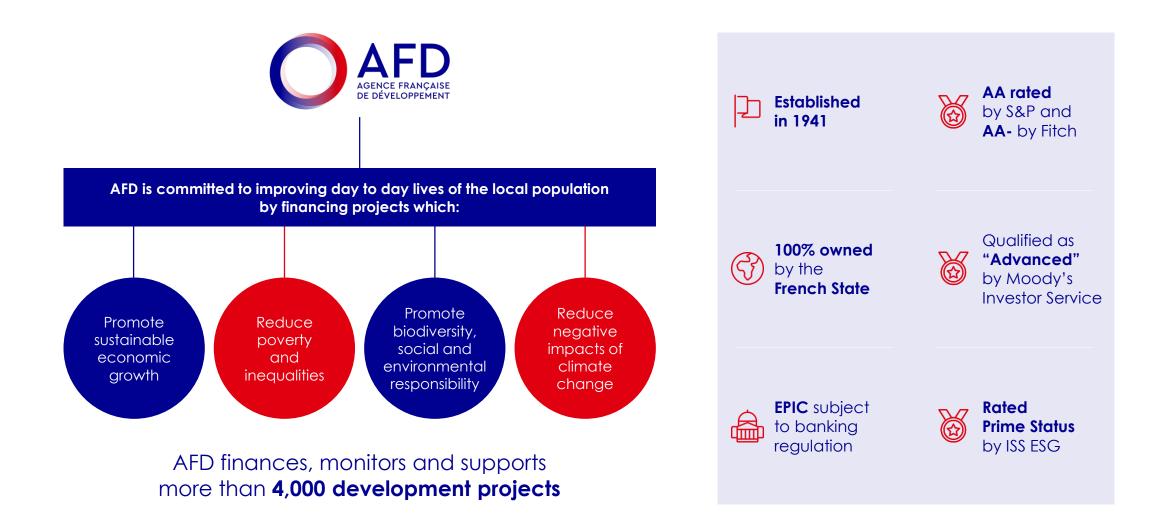

## AFD AT A GLANCE

## AFD: THE FRENCH DEVELOPMENT AGENCY

AFD benefits from the special status of "établissement public industriel et commercial" (EPIC), which entails full ownership and tight control by the national government. Under the French law on EPICs, AFD cannot be liquidated or go bankrupt. 06/12/2022