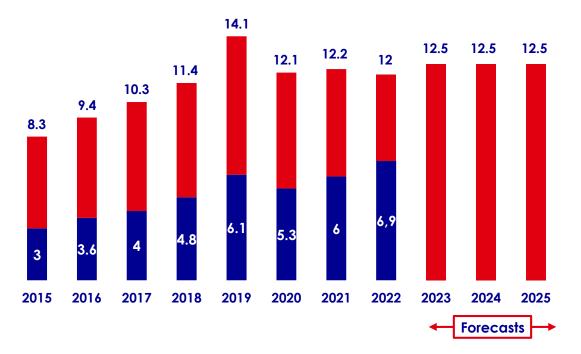

French public aid objective to reach 0,70% by 2025 set by President Macron.

€64.01Bn Total of AFD group balance sheet as of 31 Dec. 2022 A significant increase in commitments since 2015

Commitments regarding climate change projects

■ Total commitments in € Bn