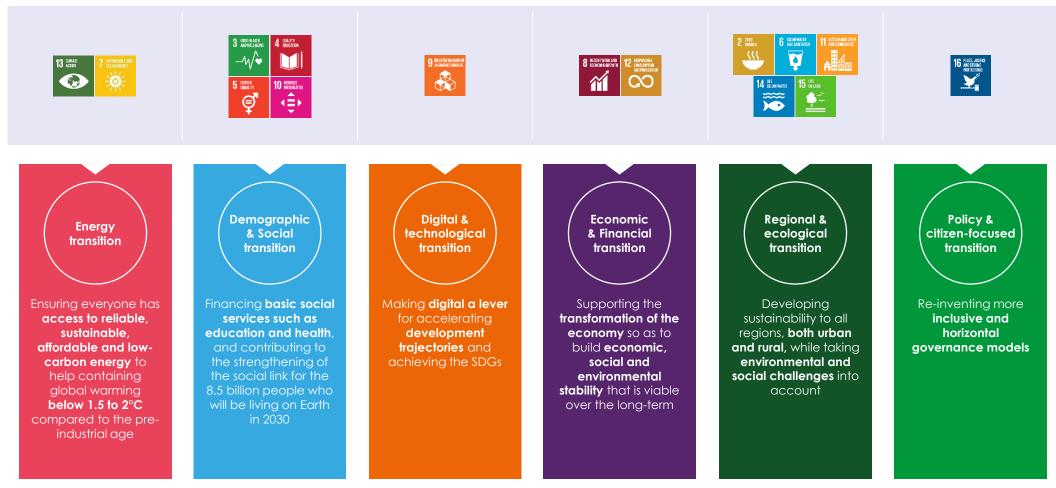

## THE SDGS ARE AT THE HEART OF THE AFD GROUP'S SIX STRATEGIC TRANSITIONS

The AFD Group's strategic vision and organization is based on its **own assessment of the 17 Sustainable Development Goals**, grouped into **six transitions categories** (certain SDGs also being transversal):