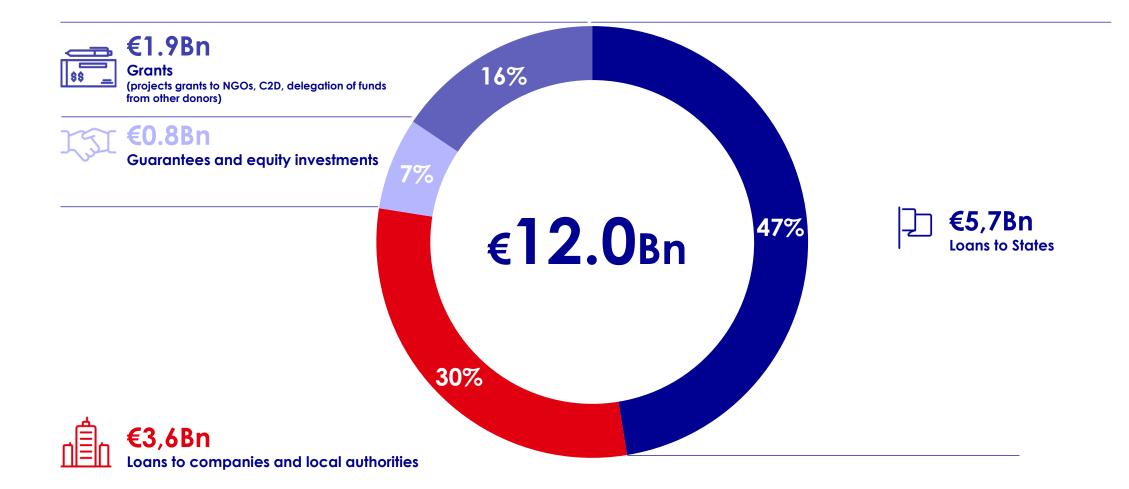

## **SOURCES OF FINANCING**

In addition to its market resources which represent the main part of its funding (€10 Bn approx.), AFD receives funds from the French state and other donors (€2.5 Bn approx.). These grants are passed to final beneficiaries through direct grants and subsidized loans.

#### Around 40% of our loans are non-subsidized.

The interest rate to the final beneficiary covers the cost of the market resource, the operational costs and the cost of risk : **no budgetary aid**.

On subsidized loans, the rate to the final beneficiary is lower than the all-in cost for AFD : the difference is covered by public credits, with no impact on our net income.

All grant funds are passed to final beneficiaries, with no impact on our net income (management fees covered by the State).