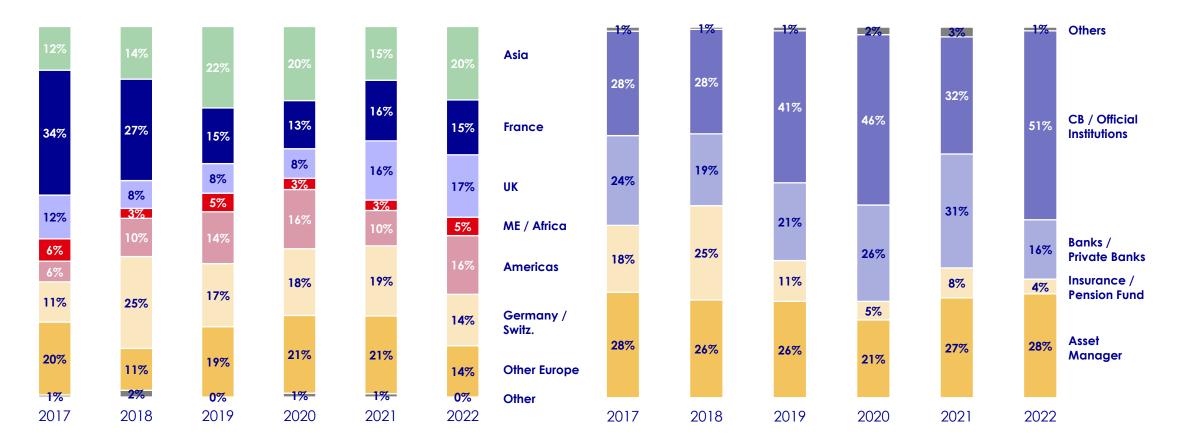

## **INVESTOR DISTRIBUTION OVERVIEW: PUBLIC ISSUES (2017-2022)**

#### BREAKDOWN BY GEOGRAPHIC REGION

BREAKDOWN BY INVESTOR TYPE